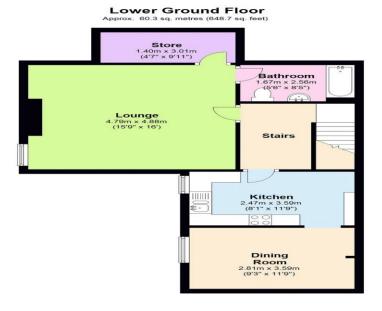

## Castlehill

Flat 1, 12 Cardigan Road Leeds LS6 3AG

£95 PPPW

Available 19th July for 12 months - A HUGE THREE BEDROOM DUPLEX APARTMENT WITH 3 X EN-SUITE ROOMS!!! This must be on your list to view as they do not come much bigger than this, gas centrally heated and UPVC double glazed, this apartment spreading over two floors has 3 very large bedrooms each with their own bathroom or shower room & w/c, a communal bathroom & w/c, large lounge, fully fitted kitchen and a separate dining area plus plenty of storage space/rooms- ALL IN THE CENTRE OF HEADINGLEY IN THIS SUBSTANTIAL VICTORIAN TERRACE!! Additional features include secure private parking with many parking spaces available!!! Suitable for students and professionals - EARLY VIEWING STRONGLY ADVISED. A deposit of £900.00 will be required which will be registered with an approved scheme within 30 days of initial payment. A holding deposit of £100 is required when making an application. If the application is approved the holding deposit will go towards the first month's rent payment.