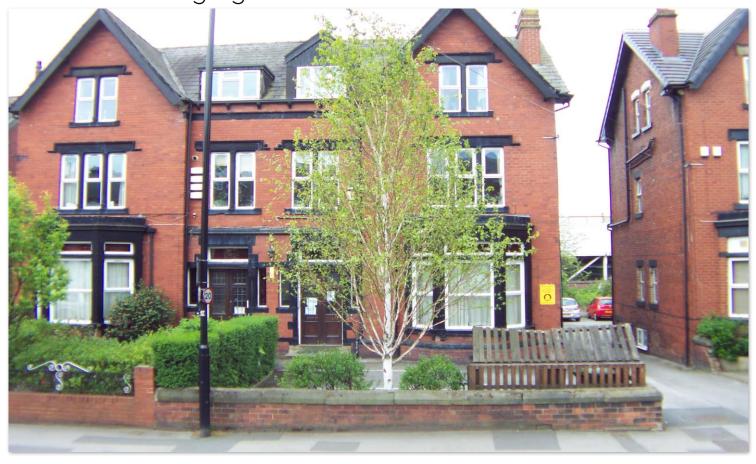

## Castlehill

Flat 1, 12 Cardigan Road Leeds LS6 3AG

£95 PPPW

Available 19th July for 12 months - A HUGE THREE BEDROOM DUPLEX APARTMENT WITH 3 X EN-SUITE ROOMS!!! This must be on your list to view as they do not come much bigger than this, gas centrally heated and UPVC double glazed, this apartment spreading over two floors has 3 very large bedrooms each with their own bathroom or shower room & w/c, a communal bathroom & w/c, large lounge, fully fitted kitchen and a separate dining area plus plenty of storage space/rooms- ALL IN THE CENTRE OF HEADINGLEY IN THIS SUBSTANTIAL VICTORIAN TERRACE!! Additional features include secure private parking with many parking spaces available!!! Suitable for students and professionals - EARLY VIEWING STRONGLY ADVISED. A deposit of £900.00 will be required which will be registered with an approved scheme within 30 days of initial payment. A holding deposit of £100 is required when making an application. If the application is approved the holding deposit will go towards the first month's rent payment.