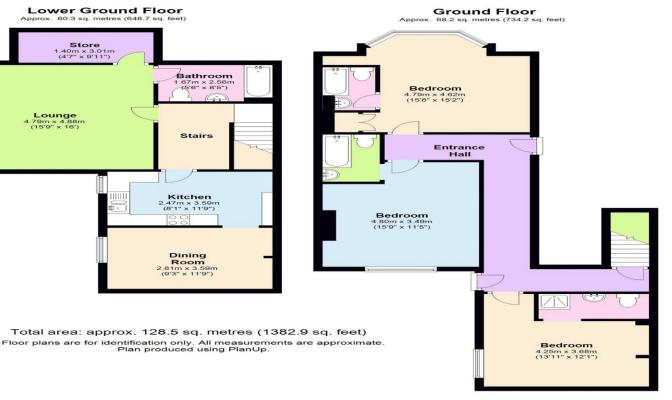

## Castlehill

Flat 1, 12 Cardigan Road Leeds LS6 3AG

£95 PPPW

Available 19th July for 12 months - A HUGE THREE BEDROOM DUPLEX APARTMENT WITH 3 X EN-SUITE ROOMS!!! This must be on your list to view as they do not come much bigger than this, gas centrally heated and UPVC double glazed, this apartment spreading over two floors has 3 very large bedrooms each with their own bathroom or shower room & w/c, a communal bathroom & w/c, large lounge, fully fitted kitchen and a separate dining area plus plenty of storage space/rooms- ALL IN THE CENTRE OF HEADINGLEY IN THIS SUBSTANTIAL VICTORIAN TERRACE!! Additional features include secure private parking with many parking spaces available!!! Suitable for students and professionals - EARLY VIEWING STRONGLY ADVISED. A deposit of £900.00 will be required which will be registered with an approved scheme within 30 days of initial payment. A holding deposit of £100 is required when making an application. If the application is approved the holding deposit will go towards the first month's rent payment.