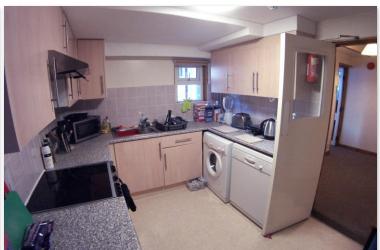

## Castlehill

Flat 1, 12 Cardigan Road Leeds LS6 3AG

£95 PPPW

Available 19th July for 12 months - A HUGE THREE BEDROOM DUPLEX APARTMENT WITH 3 X EN-SUITE ROOMS!!! This must be on your list to view as they do not come much bigger than this, gas centrally heated and UPVC double glazed, this apartment spreading over two floors has 3 very large bedrooms each with their own bathroom or shower room & w/c, a communal bathroom & w/c, large lounge, fully fitted kitchen and a separate dining area plus plenty of storage space/rooms- ALL IN THE CENTRE OF HEADINGLEY IN THIS SUBSTANTIAL VICTORIAN TERRACE!! Additional features include secure private parking with many parking spaces available!!! Suitable for students and professionals - EARLY VIEWING STRONGLY ADVISED. A deposit of £900.00 will be required which will be registered with an approved scheme within 30 days of initial payment. A holding deposit of £100 is required when making an application. If the application is approved the holding deposit will go towards the first month's rent payment.